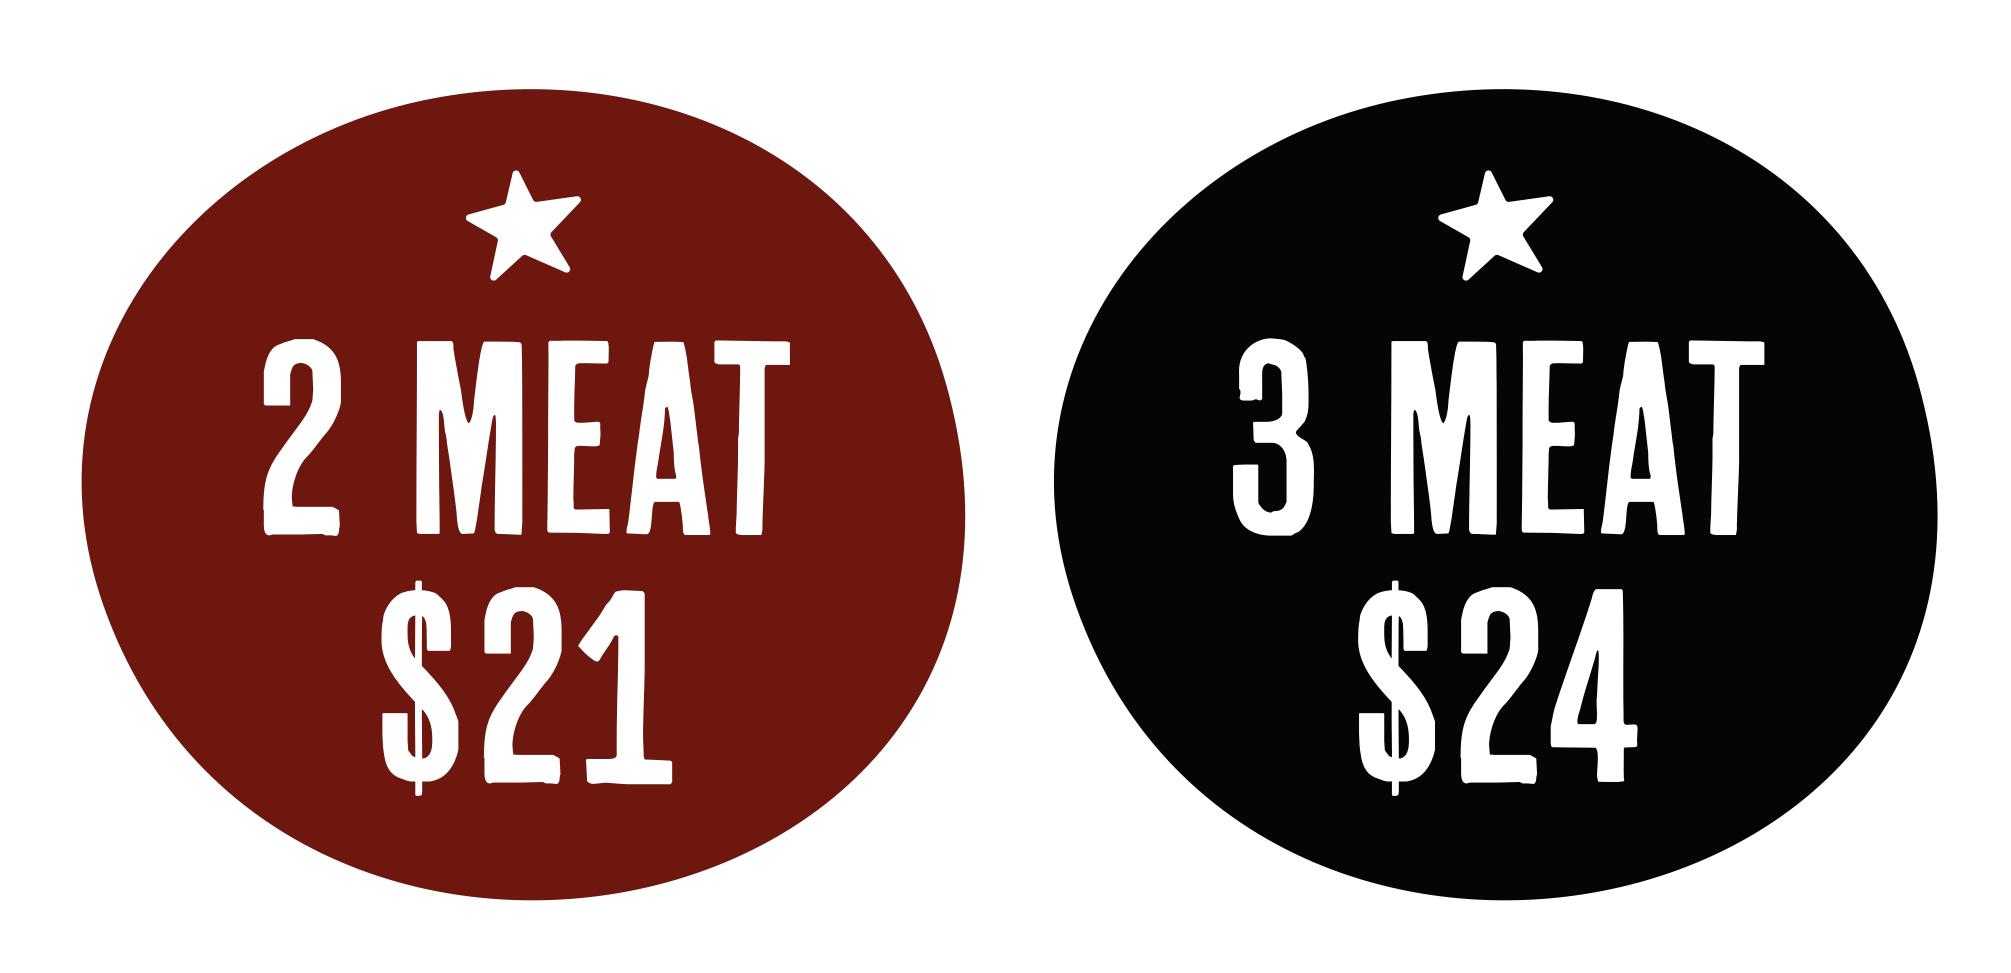

## BBQ ENTRÉES

Includes choice of 2 single serving sides.

Sliced Brisket 22

Pulled Pork 15.5

Whole Chicken 21 (All White Meat 27)

1/2 Chicken 15
(All White Meat 17)

Sliced Turkey 16

Texas Sausage 14.5

Burnt Ends 22.5

Pulled Chicken 15.5

Rib Tips 17

Chicken Tenders 16